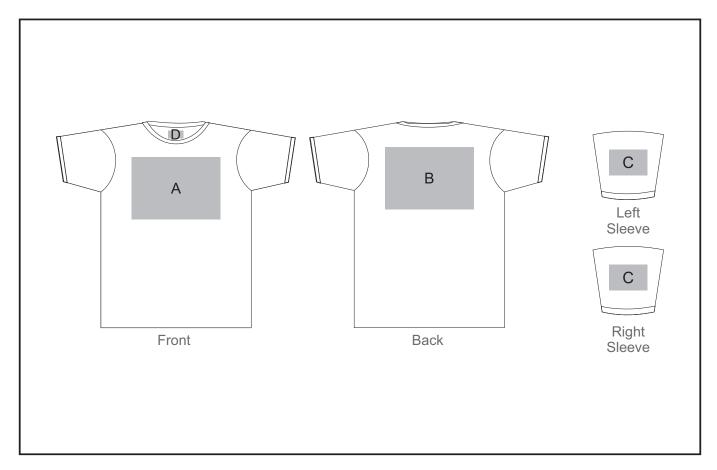

# **Branding Options:**

#### **Position A**

- 1. Embroidery (EMB) 9 colours Size: 200mm wide x 200mm high
- 2. Screen Print (SA) 6 colours Size: 260mm wide x 200mm high
- 3. Digital Transfer Clothing (DTC) Full colour Size: 290mm wide x 200mm high

#### **Position B**

- 1. Embroidery (EMB) 9 colours Size: 200mm wide x 200mm high
- 2. Screen Print (SA) 6 colours Size: 260mm wide x 200mm high
- 3. Digital Transfer Clothing (DTC) Full colour Size: 290mm wide x 200mm high

#### **Position C**

- 1. Embroidery (EMB) 9 colours Size: 80mm diameter
- 2. Screen Print (SA) 6 colours Size: 60mm wide x 60mm high
- 3. Digital Transfer Clothing (DTC) Full colour Size: 80mm wide x 80mm high

#### **Position D**

1. Screen Print (SA) - 6 colours Size: 50mm wide x 25mm high